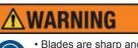

## **YA338A & YA339A** Straight/Hook and Straight/90° Scribes

## **Features and Benefits**

- Dual end handle; one side has a straight tip and other side has a hook (YA338A) or 90° bend (YA339A)
- Black anodized aluminum handle with laser-etched Blue-Point logo for better visibility
- High quality carbon steel blades
- Made in U.S.A.