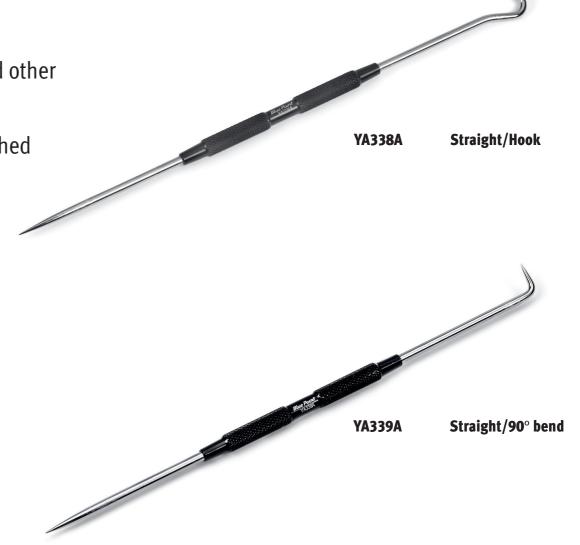

## **YA338A & YA339A** Straight/Hook and Straight/90° Scribes

## **Features and Benefits**

- Dual end handle; one side has a straight tip and other side has a hook (YA338A) or 90° bend (YA339A)
- Black anodized aluminum handle with laser-etched Blue-Point logo for better visibility
- High quality carbon steel blades
- Made in U.S.A.