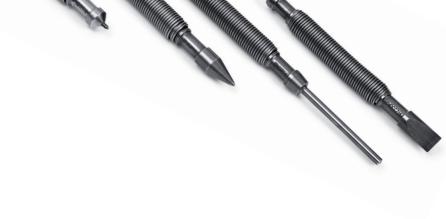

## **SPHDSET4 4 pc Heavy-Duty Spring Punch Set**

## Punches utilize a patented spring and plunger combination that eliminates the use of a hammer

## **Features and Benefits**

- Delivers accurate blows to the toughest materials
- No hammer required, reducing risk of injury
- Knurled shank provides outstanding grip for precision and control of punch even when using gloves
- Made from quality hardened, carbon steel for use in a variety of mechanical and metal working applications
- Each blow delivers up to 5,000 PSI impact force

| SPHDTP716 | 7/16" Transfer Punch    |
|-----------|-------------------------|
| SPHDCC716 | 7/16" Cold Chisel Punch |
| SPHDCP716 | 7/16" Center Punch      |
| SPHDPP14  | 1/4" Pin Punch          |

Country of Origin: USA