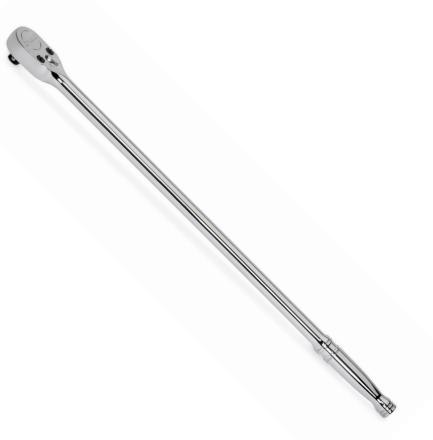

## SLL80A 1/2" Drive Extra Long Handle Ratchet

## **Features and Benefits**

- Dual 80<sup>®</sup> technology features seven teeth engaging the gear for added strength and durability
- 80 teeth and dual pawls for minimum swing arc while maintaining maximum strength and durability
- Sealed head keeps lubricants in and contaminants out for longer life
- Extra-long handle provides additional leverage and access to tight cramped areas