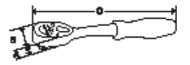

| Stock No. | Α   | В     | C       | Repair Kit |
|-----------|-----|-------|---------|------------|
| SLL80A    | 3/4 | 1-5/8 | 23-3/16 | RKRS80A    |